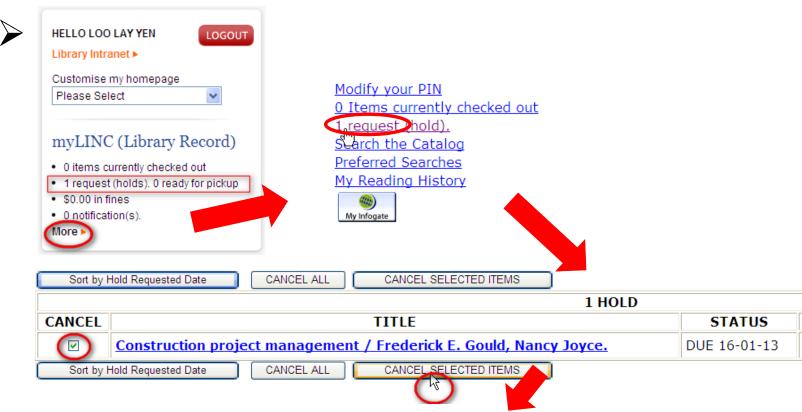

## Demo – LINC 3/4

- Cancel reservations
  - ➤ Login to myLINC, click "More"

The following hold(s) will be cancelled or updated, would you like to proceed?