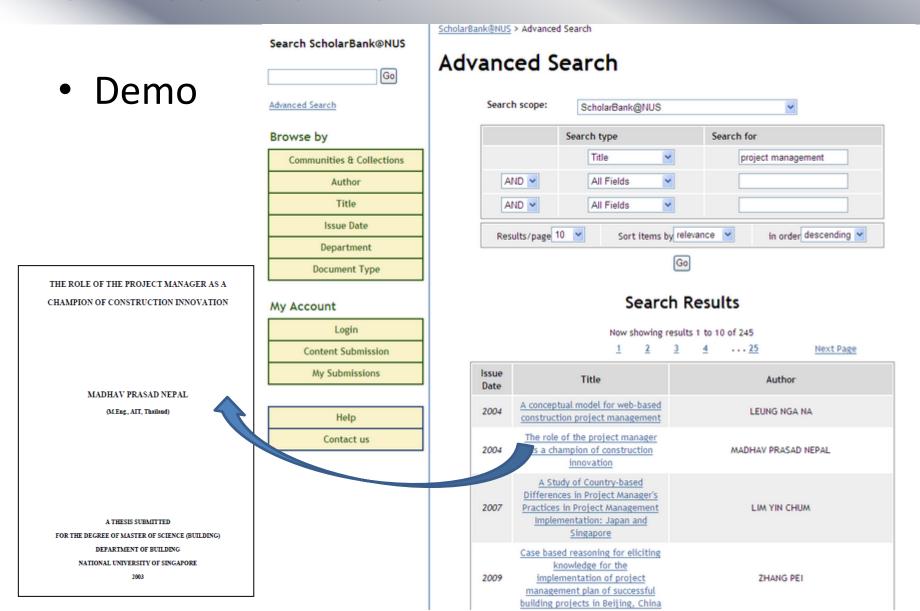

ount of search results it generates. The team behind FindMore@NUSL has thoughtfully crafted up really useful filters, through analyzing common user behavior and preferences, to help us narrow down the search results into a more manageable size. Need only peer-review journal articles? Simply check the box. Want only articles with full-text

Lastly, for the special group of muddleheads who forget their sources after happily using

before the dateline, you can

or sentence into FindMore®

simply key in the exact phrase

NUSL and it would run a search



The system is not perfect yet

and given the relatively new.

technology adopted and the

out the kinks and knots along

the way. To better the service.

they would love to hear more

from us - because it is after all



### 3.1. ScholarBank



#### 3.2 LINC

- Demo
- Library INtegrated Catalogue
- Default Keyword search
  - Switch to By Title to search for a known title.



# What would you get in LINC?

- Books (print)
- <u>Keyword</u>: Construction project management

746 results found. Sorted by relevance | date | title .

Record: Prev Next

Author Tan, Willie.

Title Project finance : principles, techniques, and cases / Willie Tan, Robert Tiong.

Imprint Singapore: Pearson Custom Publishing, 2011, c2012.

| CALL #           |  |
|------------------|--|
| HD69 Pro.Ta 2012 |  |
| HD69 Pro.Ta 2012 |  |
|                  |  |

**Descrip.** iv, 153 p. : ill. ; 24 cm.

Bibliog. Includes bibliographical references (p. [144]-149) and index.

Subject <u>Construction projects -- Finance.</u>

Infrastructure (Economics) -- Finance.