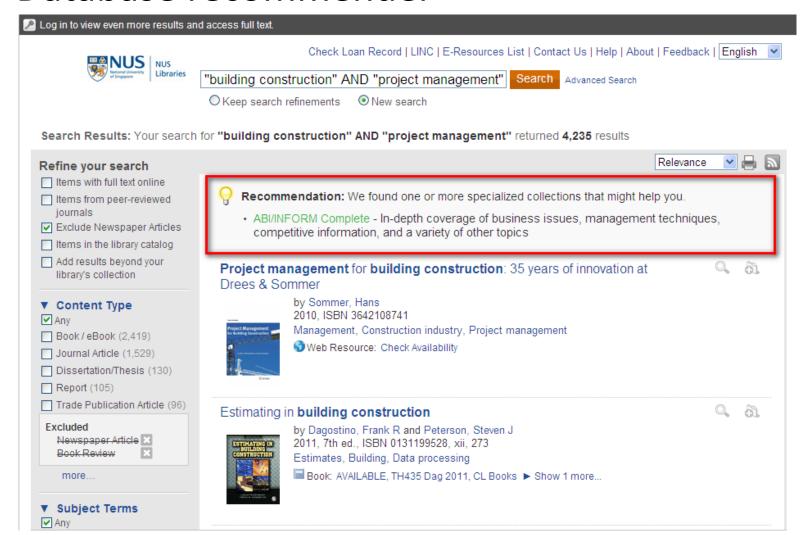

will be raised to 45% by July 2013



by Mindy Tan

The Business Times, 02/18/2012

... be no 'U-turn' on the government's call to improve productivity and reduce reliance on foreign workers, construction players say that the measures will hit them hard... Workers, Small business, Foreign labor

Newspaper Article:

Full Text Online

#### Employment relations in Singapore



by Tan, Chwee Huat

2007, 5th ed., ISBN 9810678606, p. 455

Industrial relations, Labor supply, Labor market, Wage payment systems, Labor laws and legislation

Book:

Check Availability









## What would you get in FindMore? 5/7

• Refine: Add results beyond your library's collection



# What would you get in FindMore? 6/7

Get additional resources



## What would you get in FindMore? 7/7

Database recommender



#### 3.4 Databases

- Topic:
  - > Eg. Construction project management in Singapore
- Possible databases to use/try
  - ➤ ProQuest ABI/INFORM Complete
  - > PERIND
  - > Factiva
  - ➤ Web of Science
  - **≻**Scopus



| ProQuest                      | ABI/INFORM Complete