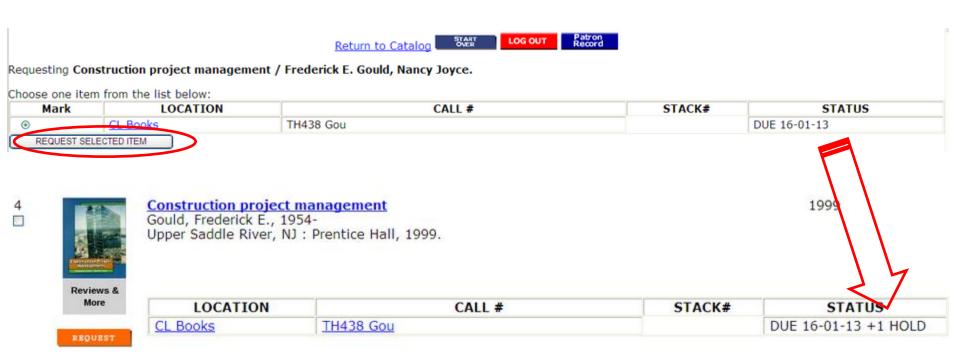

# Demo – LINC 2/4

- Place holds/reservations & Request items

  - Enter Matric number & PIN
  - Mark item & click "Request Selected Item"