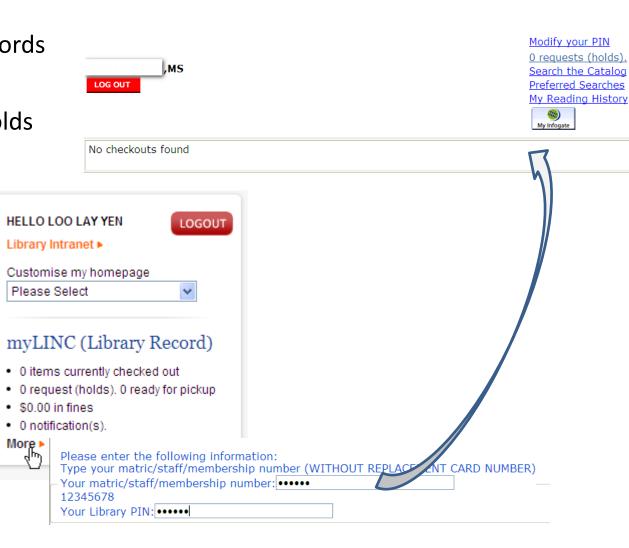

#### Matriculation Card/PIN

- > Borrow items at the library self-check machine
- ➤ Check your loan records using myLINC
- > Place holds on items

# Library PIN

Please note that your Library PIN is <u>not</u> the same as your NUSNET password (which you use to access IVLE and NUS Mail).

# Login to myLINC

- Check your loan records
- Online Renewals
- Cancel Requests/Holds
- Modify PIN

## Demo – LINC 3/4

- Cancel reservations
  - ➤ Login to myLINC, click "More"

The following hold(s) will be cancelled or updated, would you like to proceed?

# Demo – LINC 4/4

- Opt In Reading History
- Captures items checked-out previously
- Benefits:
  - **≻**Citations
    - Bibliographies
    - References

| Delete Marked Delete All Export Reading History Opt Out Reading History is opt out. Click Opt In |                                                                                               |               |             |  |
|--------------------------------------------------------------------------------------------------|-----------------------------------------------------------------------------------------------|---------------|-------------|--|
| Mark                                                                                             | <u>Title</u>                                                                                  | <u>Author</u> | Checked Out |  |
|                                                                                                  | 桜の木の下で / 高瀬由香。                                                                                | 高瀬由香.         | 15-12-2009  |  |
|                                                                                                  | 桜の木の下で / 高瀬由香。                                                                                | 高瀬由香.         | 15-12-2009  |  |
|                                                                                                  | 桜の木の下で / 高瀬由香。                                                                                | 高瀬由香.         | 15-12-2009  |  |
|                                                                                                  | Advances in environmental fluid mechanics / Dragutin T. Mihailovic, Carlo Gualtieri, editors. |               | 11-08-2011  |  |