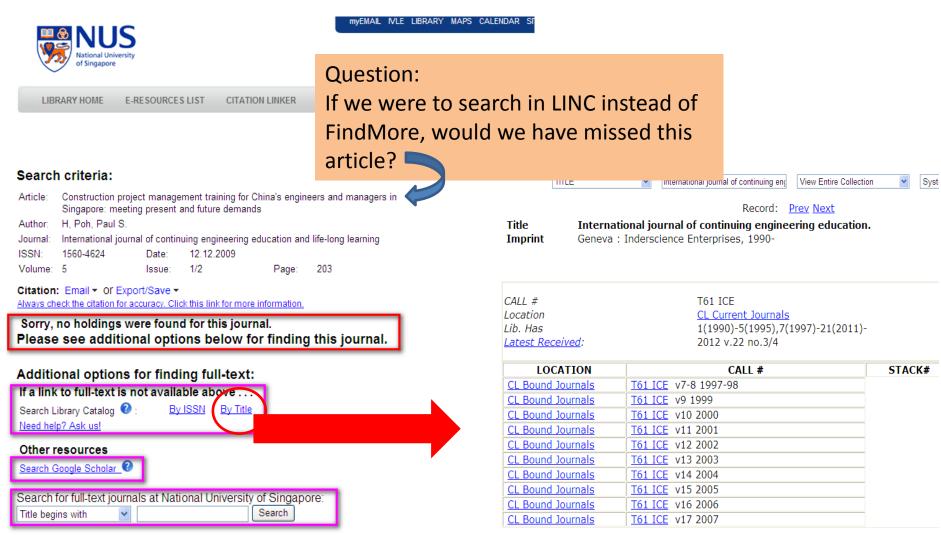

# What would you get in LINC?

- Journals (print and/or electronic)
- Journal title level search
  - > Unable to search at article title level.
  - ➤ Hence, LINC will not retrieve results for journal articles.
- See sample record..

Record: Prev Next

Title Imprint International journal of project management: the journal of the International Project Management Association. [Guildford, Surrey]: Butterworths, c1983-

STACK#

D293580

Resources for NUS Libraries Network

STATUS

Current dournals

REQUEST ITEM

**Explore Relate** 

| Online access via: |                        |                          |                       |  |
|--------------------|------------------------|--------------------------|-----------------------|--|
| NUS Libraries      | ScienceDirect Journals | v1:n1 (01 Feb. 1983)-    | About this E-Resource |  |
| NUS Libraries      | ABI/INFORM Complete    | v.10:n.1 (01 Feb. 1992)- | About this E-Resource |  |
|                    |                        |                          |                       |  |

HD69 Proj.IJPM v0003 85

CALL # HD69 Proj.IJPM Location CL Current Journals Lib. Has 3(1985)-30:4(2012)-2012 v.30 no.8 Latest Received:

|                                                             | The state of the s | 1       |              | _ |  |
|-------------------------------------------------------------|--------------------------------------------------------------------------------------------------------------------------------------------------------------------------------------------------------------------------------------------------------------------------------------------------------------------------------------------------------------------------------------------------------------------------------------------------------------------------------------------------------------------------------------------------------------------------------------------------------------------------------------------------------------------------------------------------------------------------------------------------------------------------------------------------------------------------------------------------------------------------------------------------------------------------------------------------------------------------------------------------------------------------------------------------------------------------------------------------------------------------------------------------------------------------------------------------------------------------------------------------------------------------------------------------------------------------------------------------------------------------------------------------------------------------------------------------------------------------------------------------------------------------------------------------------------------------------------------------------------------------------------------------------------------------------------------------------------------------------------------------------------------------------------------------------------------------------------------------------------------------------------------------------------------------------------------------------------------------------------------------------------------------------------------------------------------------------------------------------------------------------|---------|--------------|---|--|
| CL Closed Stacks (Loans Desk 3)                             | HD69 Proj.IJPM v0004 86                                                                                                                                                                                                                                                                                                                                                                                                                                                                                                                                                                                                                                                                                                                                                                                                                                                                                                                                                                                                                                                                                                                                                                                                                                                                                                                                                                                                                                                                                                                                                                                                                                                                                                                                                                                                                                                                                                                                                                                                                                                                                                        | D293581 | REQUEST ITEM |   |  |
| CL Closed Stacks (Loans Desk 3)                             | HD69 Proj.IJPM v0005 87                                                                                                                                                                                                                                                                                                                                                                                                                                                                                                                                                                                                                                                                                                                                                                                                                                                                                                                                                                                                                                                                                                                                                                                                                                                                                                                                                                                                                                                                                                                                                                                                                                                                                                                                                                                                                                                                                                                                                                                                                                                                                                        | D293586 | REQUEST ITEM |   |  |
| CL Closed Stacks (Loans Desk 3)                             | HD69 Proj.IJPM v0006 88                                                                                                                                                                                                                                                                                                                                                                                                                                                                                                                                                                                                                                                                                                                                                                                                                                                                                                                                                                                                                                                                                                                                                                                                                                                                                                                                                                                                                                                                                                                                                                                                                                                                                                                                                                                                                                                                                                                                                                                                                                                                                                        | D293583 | REQUEST ITEM |   |  |
| CL Closed Stacks (Loans Desk 3)                             | HD69 Proj.IJPM v0007 89                                                                                                                                                                                                                                                                                                                                                                                                                                                                                                                                                                                                                                                                                                                                                                                                                                                                                                                                                                                                                                                                                                                                                                                                                                                                                                                                                                                                                                                                                                                                                                                                                                                                                                                                                                                                                                                                                                                                                                                                                                                                                                        | D293584 | REQUEST ITEM |   |  |
| CL Closed Stacks (Loans Desk 3)                             | HD69 Proj.IJPM v0008 90                                                                                                                                                                                                                                                                                                                                                                                                                                                                                                                                                                                                                                                                                                                                                                                                                                                                                                                                                                                                                                                                                                                                                                                                                                                                                                                                                                                                                                                                                                                                                                                                                                                                                                                                                                                                                                                                                                                                                                                                                                                                                                        | D293582 | REQUEST ITEM |   |  |
| CL Closed Stacks (Loans Desk 3)                             | HD69 Proj.IJPM v0009 91                                                                                                                                                                                                                                                                                                                                                                                                                                                                                                                                                                                                                                                                                                                                                                                                                                                                                                                                                                                                                                                                                                                                                                                                                                                                                                                                                                                                                                                                                                                                                                                                                                                                                                                                                                                                                                                                                                                                                                                                                                                                                                        | D293585 | REQUEST ITEM |   |  |
| CL Closed Stacks (Loans Desk 3)                             | HD69 Proj.IJPM v0010 92                                                                                                                                                                                                                                                                                                                                                                                                                                                                                                                                                                                                                                                                                                                                                                                                                                                                                                                                                                                                                                                                                                                                                                                                                                                                                                                                                                                                                                                                                                                                                                                                                                                                                                                                                                                                                                                                                                                                                                                                                                                                                                        | D293587 | REQUEST ITEM |   |  |
| CL Closed Stacks (Loans Desk 3)                             | HD69 Proj.IJPM v0011 93                                                                                                                                                                                                                                                                                                                                                                                                                                                                                                                                                                                                                                                                                                                                                                                                                                                                                                                                                                                                                                                                                                                                                                                                                                                                                                                                                                                                                                                                                                                                                                                                                                                                                                                                                                                                                                                                                                                                                                                                                                                                                                        | D293564 | REQUEST ITEM |   |  |
| CL Closed Stacks (Loans Desk 3)                             | HD69 Proj.IJPM v0012 94                                                                                                                                                                                                                                                                                                                                                                                                                                                                                                                                                                                                                                                                                                                                                                                                                                                                                                                                                                                                                                                                                                                                                                                                                                                                                                                                                                                                                                                                                                                                                                                                                                                                                                                                                                                                                                                                                                                                                                                                                                                                                                        | D293565 | REQUEST ITEM |   |  |
| View additional copies or search for a specific volume/copy |                                                                                                                                                                                                                                                                                                                                                                                                                                                                                                                                                                                                                                                                                                                                                                                                                                                                                                                                                                                                                                                                                                                                                                                                                                                                                                                                                                                                                                                                                                                                                                                                                                                                                                                                                                                                                                                                                                                                                                                                                                                                                                                                |         |              |   |  |
| Descrip. v. ; 30 cm                                         | 1.                                                                                                                                                                                                                                                                                                                                                                                                                                                                                                                                                                                                                                                                                                                                                                                                                                                                                                                                                                                                                                                                                                                                                                                                                                                                                                                                                                                                                                                                                                                                                                                                                                                                                                                                                                                                                                                                                                                                                                                                                                                                                                                             |         |              |   |  |

CALL #

Pub Date

Note

Subject

Add Title

Continues

TECN

Add Corp Aut

LOCATION

CL Closed Stacks (Loans Desk 3)

Frequency Eight issues a year, 2001-

Quarterly

Vol. 1, no. 1 (Feb. 1983)-

Title from cover.

Published for the UK Association of Project Managers on behalf

by Elsevier.

Online version restricted to NUS staff and students only through Also available in online version.

Project management -- Periodicals.

Network analysis (Planning) -- Periodicals. Association of Project Managers (Great Britain)

International Project Management Association.

Project management.

Project manager

0263-7863

International journal of project management [electronic resour Image @ 2018 GeoEye