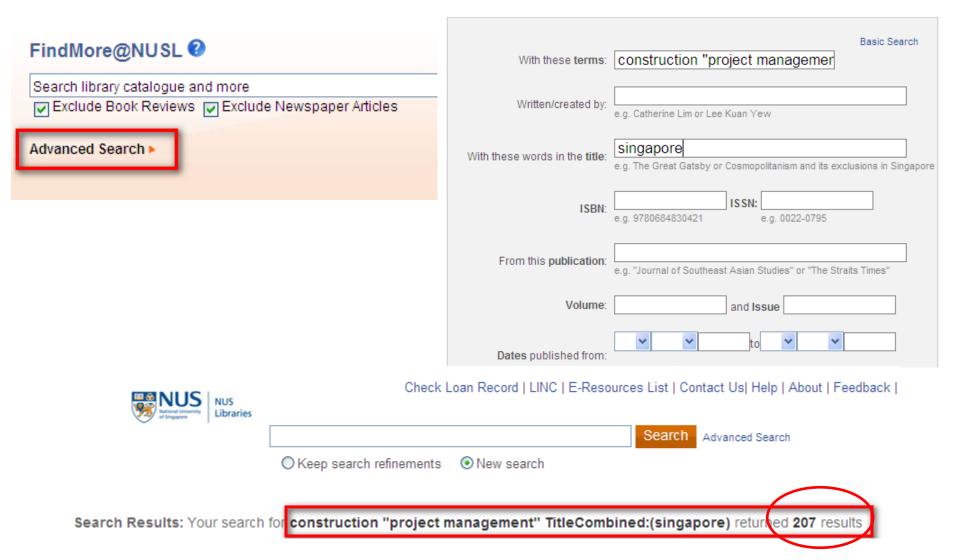

## Refine Search

Check Loan Record | LINC | E-Resources List | Contact Us| Help | About | Feedback | English

construction "project management" TitleCombined Search Advanced Search

O Keep search refinements 

New search

Search Results: Your search for construction "project management" TitleCombined:(singapore) returned 207 results

| Refine your search                                                                                                                                                 | Relevance 💌 🖶 🖥                                                                                                                                                                                                                                                                                                                    |
|--------------------------------------------------------------------------------------------------------------------------------------------------------------------|------------------------------------------------------------------------------------------------------------------------------------------------------------------------------------------------------------------------------------------------------------------------------------------------------------------------------------|
| Items with full text online Items from peer-reviewed Journals Exclude Newspaper Articles Items in the library catalog Add results beyond your library's collection | Third International Conference On Construction Project Management: from fragmentation to integration, 29-30 March 2001, Singapore  by Alum, A. K. M 2001, Conference Proceeding International Conference on Construction Project Management, Singapore, 3rd, 2001 Construction industry, Project management Conference Proceeding: |
| Content Type                                                                                                                                                       | REQUEST ITEM, TH438 Icc 3, CL Closed Stacks (Loans Desk 3)                                                                                                                                                                                                                                                                         |
| Any  Journal Article (63)                                                                                                                                          | Project management and site organisation: two day seminar, February 24-25, 1983, Singapore                                                                                                                                                                                                                                         |
| Newspaper Article (60)  Book / eBook (57)  Newsletter (13)  Report (10)  Conference Proceeding (6) more                                                            | by Applied Technology Pte Ltd 1983, Conference Proceeding 1983, Singapore, Project Management and Site Organisation, ISBN 9971837307 Management, Building sites, Construction industry, Project management □ Conference Proceeding: AVAILABLE, TH438 Prj, CL Books ►Show 1 more                                                    |
| Subject Terms                                                                                                                                                      | Project management and site organisation: two-day seminar, August 20-21, 1984, Singapore                                                                                                                                                                                                                                           |
| Any construction industry (29) project management (28) singapore (26) studies (21)                                                                                 | by Applied Technology Pte Ltd  1984, Conference Proceeding Seminar "Project Management and Site Organisation", 1984, Singapore Congresses, Management, Building sites, Construction industry, Project management  Conference Proceeding:  REQUEST ITEM, TH438 Prj1984, CL Closed Stacks (Loans Desk 3) ►Show 1 more                |
| management (20) conomic conditions (16) more                                                                                                                       | Critical Project Management Factors of AEC Firms for Delivering Green Building Projects in Singapore                                                                                                                                                                                                                               |
| Publication Date                                                                                                                                                   | by Li, YY; Chen, PH; Chew, DAS; Teo, CC; Ding, RG JOURNAL OF CONSTRUCTION ENGINEERING AND MANAGEMENT-ASCE, ISSN 0733-9364, 12/2011, Volume 137, Issue 12, pp. 1153 - 1163 CE Database subject headings: Green buildings; Project management; Environmental issues                                                                  |
| Any                                                                                                                                                                | DESIGN, Management, Methods, IMPACT, CRITICAL SUCCESS FACTORS  Journal Article:                                                                                                                                                                                                                                                    |