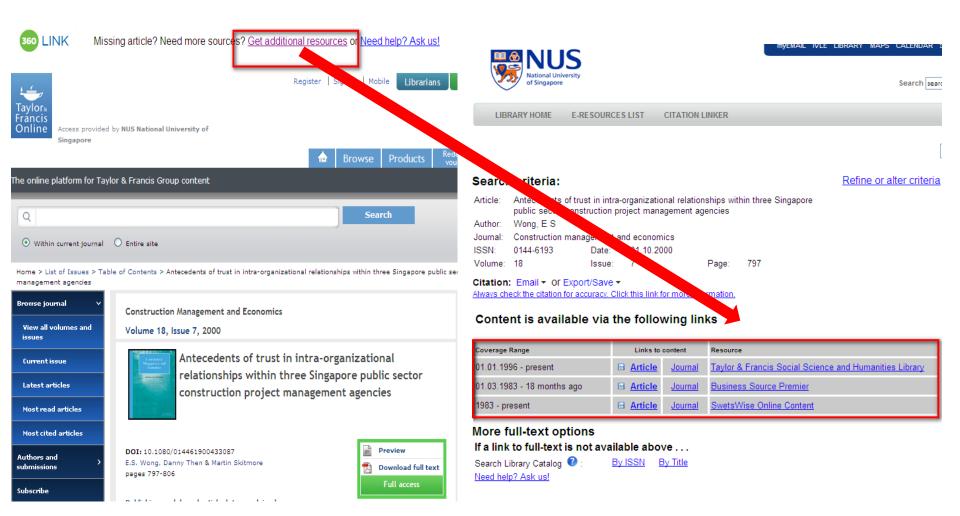

h the additional reduction, cumulative man-year entitlement cuts will be raised to 45% by July 2013



by Mindy Tan

The Business Times, 02/18/2012

... be no 'U-turn' on the government's call to improve productivity and reduce reliance on foreign workers, construction players say that the measures will hit them hard... Workers, Small business, Foreign labor

Newspaper Article:

Full Text Online

#### Employment relations in Singapore



by Tan, Chwee Huat

2007, 5th ed., ISBN 9810678606, p. 455

Industrial relations, Labor supply, Labor market, Wage payment systems, Labor laws and legislation

Book:

Check Availability









## What would you get in FindMore? 5/7

• Refine: Add results beyond your library's collection



# What would you get in FindMore? 6/7

Get additional resources



## What would you get in FindMore? 7/7

Database recommender



#### 3.4 Databases

- Topic:
  - > Eg. Construction project management in Singapore
- Possible databases to use/try
  - ➤ ProQuest ABI/INFORM Complete
  - > PERIND
  - > Factiva
  - ➤ Web of Science
  - **≻**Scopus



| ProQuest                      | ABI/INFORM Complete