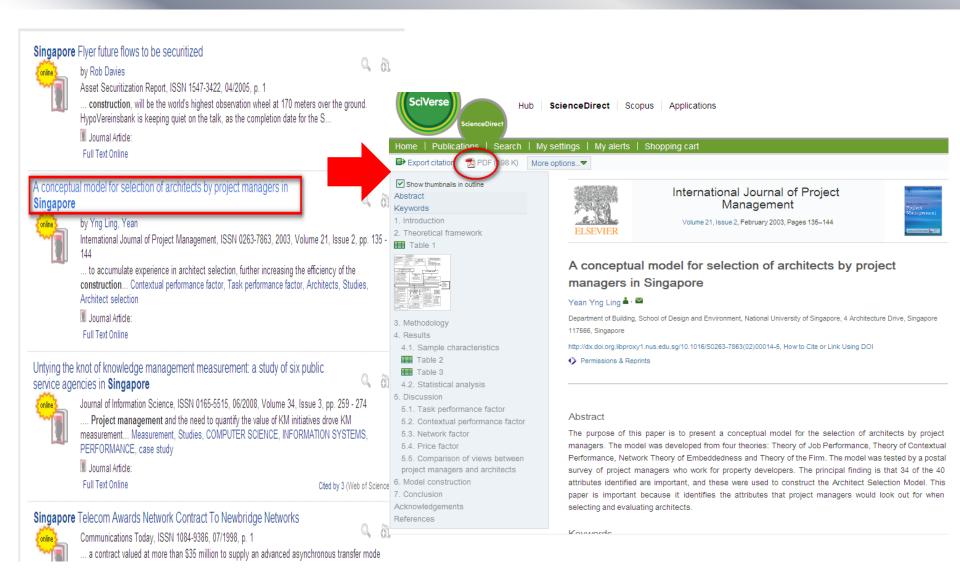

# What would you get in FindMore? 1/7

#### Construction fatalities in Singapore

by Ling, Florence Yean Yng; Liu, Min; Woo, Yue Chiau

International Journal of Project Management, ISSN 0263-7863, 2009, Volume 27, Issue 7, pp. 717 -

This study investigates proximal causes to 40 fatalities between 2006 and 2008 in Singapore's construction industry... Safety management, MANAGEMENT, Prevention, International comparisons, **Fatalities** 

Journal Article

Full Text Online

Cited by 2 (Web of Science N)

#### Asian management style versus Western management theories – A Singapore case study in construction project management

by Low Sui Pheng and Christopher H.Y. Leong

Journal of Managerial Psychology, ISSN 0268-3946, 2001, Volume 16, Issue 2, pp. 127 - 141

.... This is achieved through a case study in construction project management for a typical familyrun building firm in Singapore. Field observations on the construction site suggest that the style of management in Asia can be related to modern management theories from the West Management styles, Construction industry, Project management

Journal Article:

Full Text Online

#### Researchers at **Singapore** National University Have Published New Data on **Project Management**

Engineering Business Journal, ISSN 1945-7006, 04/2012, p. 263

... According to the authors of recent research from Singapore, Singapore, "Due to its unique culture, besides adopting established project management practices... Singapore, Project Management, Asia, Region: Asia, China

Journal Article:

Full Text Online

Results per page 10 🕶 1 2 3 4 5 Next